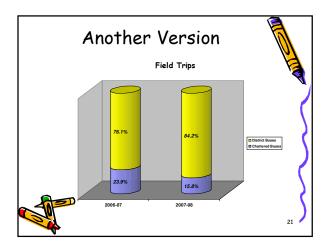

| School Year | # of<br>Trips | Performed by<br>Charter | Performed<br>by<br>District |
|-------------|---------------|-------------------------|-----------------------------|
| 2006-07     | 938           | 224                     | 714                         |
| 2007-08     | 966           | 153                     | 813                         |
| Change      | 2.98%         | -31.70%                 | 13.87%                      |