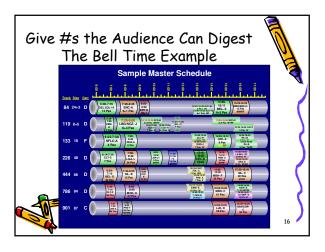

How about reimbursements to other departments?

| Track Size      Carrow      Car                                                                                                                                                                                                                                                                                                                                                                                                                                                                                                                                                                                                                                                                                                                                                                                                                                                                                                                                                                                                                                                                        |           |                   | Prin                    | ne Tin                                                      | ne Exa                           | mple                                                                 |                          |                                                                      |
|--------------------------------------------------------------------------------------------------------------------------------------------------------------------------------------------------------------------------------------------------------------------------------------------------------------------------------------------------------------------------------------------------------------------------------------------------------------------------------------------------------------------------------------------------------------------------------------------------------------------------------------------------------------------------------------------------------------------------------------------------------------------------------------------------------------------------------------------------------------------------------------------------------------------------------------------------------------------------------------------------------------------------------------------------------------------------------------------------------------------------------------------------------------------------------------------------------------------------------------------------------------------------------------------------------------------------------------------------------------------------------------------------------------------------------------------------------------------------------------------------------------------------------------------------------------------------------------------------------------------------------------------------------------------------------------------------------------------------------------------------------------------------------------------------------------------------------------------------------------------------------------------------------------------------------------------------------------------------------------------------------------------------------------------------------------------------------------------------------------------------------|-----------|-------------------|-------------------------|-------------------------------------------------------------|----------------------------------|----------------------------------------------------------------------|--------------------------|----------------------------------------------------------------------|
| 84      24-3      D      0      0      0      0      0      0      0      0      0      0      0      0      0      0      0      0      0      0      0      0      0      0      0      0      0      0      0      0      0      0      0      0      0      0      0      0      0      0      0      0      0      0      0      0      0      0      0      0      0      0      0      0      0      0      0      0      0      0      0      0      0      0      0      0      0      0      0      0      0      0      0      0      0      0      0      0      0      0      0      0      0      0      0      0      0      0      0      0      0      0      0      0      0      0      0      0      0      0      0      0      0      0      0      0 <th></th> <th>7:00 -</th> <th>8:00</th> <th>10:00</th> <th>12:00 <b>-</b><br/>11:00 <b>-</b></th> <th>13:00</th> <th>15:00</th> <th>17:00 -</th>                                                                                                                                                                                                                                                                                                                                                                                                                                                                                                                                                                                                                                                                                                                                                                                                                                                                                                                                                                                                                                                                                                                                                                                                   |           | 7:00 -            | 8:00                    | 10:00                                                       | 12:00 <b>-</b><br>11:00 <b>-</b> | 13:00                                                                | 15:00                    | 17:00 -                                                              |
| 119      8+5      D      120-302-<br>(30-302-1)      130-302-<br>(30-302-1)      130-302-(30-302-1)      130-302-<br>(30-302-1)      13                                                                                                                                                                                                                                                                                                                                                                                                                                                                                                                                                            | 0         | DEL SOL-14        | ENC-A                   | 9:30<br>BPP-D                                               |                                  | 4 Pax TR<br>12:40-13:53 ALC-<br>5+1 Pat MP                           | 15:11<br>BEL- Z          | EMR/BND-G<br>13 Pax<br>MVRF                                          |
| 133      18      F      5227-00<br>SFL0      20<br>20<br>20<br>20<br>20<br>20<br>20<br>20<br>20<br>20<br>20<br>20<br>20<br>2                                                                                                                                                                                                                                                                                                                                                                                                                                                                                                                                                                                                                                                                                                                                                                                                                                                                                                                                                                                                                                                                                                                                                                                                                                                                                                                                                                                                                                                                                                                                                                                                                                                                                                                                                                                                                                                                                                                                                                                                   | 119 8+5 D | 7:00<br>PBM-<br>H | 7:20-9:00<br>LBG/SCZ- J | 9:19-10:35 SCZ-80<br>0:5.Pas MTM<br>9:45-10:00 13<br>CCS-41 | 30-10:50 EXL-11<br>005-74 1 Pret |                                                                      |                          | 2 61<br>10:30-16:45 LAF-X<br>10:9x W                                 |
| 226      43      D      647734<br>7787      756<br>24879                                                                                                                                                                                                                                                                                                                                                                                                                                                                                                                                                                                                                                                                                                                                         | 133 18 F  | SFLC-A            | 8:45<br>DEW-A<br>5 Pax  |                                                             |                                  | 12:40-13:43<br>ALC-47<br>4 Par TX<br>12:40-13:44<br>WBG-J<br>7 Par W | LEE- A<br>9 Pax          | 15:35-16:43<br>RU-23<br>R bev M<br>15:35-16:33<br>RL-8<br>K Dry 1W/8 |
| 444      66      D      Fath<br>stop      Table 51<br>(Stop      Table 51<br>(Stop      Table 51<br>(Stop      Table 51<br>(Stop      Table 52<br>(Stop      Table 52<br>(Stop </th <th>226 48 D</th> <th>CLT-2</th> <th>8:40<br/>LGA-L</th> <th>9:52-<br/>10:30<br/>JER-21<br/>3 Pax</th> <th>11:00-<br/>11:38<br/>1-3<br/>15 Pax</th> <th></th> <th>15:10<br/>PBM-A<br/>33 Pax</th> <th>15:30-16:50<br/>LA EEL -02<br/>25 Pax R<br/>15:30-16:35<br/>GRA-E</th>                                                                                                                                                                                                                                                                                                                                              | 226 48 D  | CLT-2             | 8:40<br>LGA-L           | 9:52-<br>10:30<br>JER-21<br>3 Pax                           | 11:00-<br>11:38<br>1-3<br>15 Pax |                                                                      | 15:10<br>PBM-A<br>33 Pax | 15:30-16:50<br>LA EEL -02<br>25 Pax R<br>15:30-16:35<br>GRA-E        |
| 786 84 D                                                                                                                                                                                                                                                                                                                                                                                                                                                                                                                                                                                                                                                                                                                                                                                                                                                                                                                                                                                                                                                                                                                                                                                                                                                                                                                                                                                                                                                                                                                                                                                                                                                                                                                                                                                                                                                                                                                                                                                                                                                                                                                       | 444 66 D  | 7:15<br>BEL- D    | SIL-B<br>15 Pax         | 9:30<br>OTP-<br>E<br>41.P.(                                 |                                  | PUL-C<br>7 Pax MW<br>12:15-13:37<br>FRE-A                            | 14:52<br>MBH- P          | 15:20-16:41<br>SIL- C<br>22 Pax<br>MTWF                              |
| 14:05-15:01                                                                                                                                                                                                                                                                                                                                                                                                                                                                                                                                                                                                                                                                                                                                                                                                                                                                                                                                                                                                                                                                                                                                                                                                                                                                                                                                                                                                                                                                                                                                                                                                                                                                                                                                                                                                                                                                                                                                                                                                                                                                                                                    | 786 84 D  | 7:14<br>CLT-F     | 8:40<br>MCD- H          |                                                             |                                  | ZAM- E<br>10 Pax W<br>1255-13:35<br>T-CEN-51                         | MBH-C                    | 11 P. 4779<br>1530-1631<br>LA GAP- G                                 |
| 901 87 C Mark Share Shar | 901 87 C  | 7:25<br>JNS-A     | B:00<br>PR5-Y           |                                                             |                                  |                                                                      | LJH-D                    | DANICOR-                                                             |